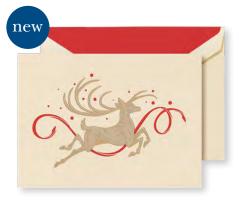

64 LB. ECRU KID FINISH
10 NOTES/10 ENVELOPES WITH SCARLET LINING
inside verse (in Red):

KN92316V - \$36 ENGRAVED DECORATED REINDEER

64 LB. ECRU KID FINISH
10 NOTES/10 ENVELOPES WITH HUNTER GREEN LINING
inside verse (in Gold):