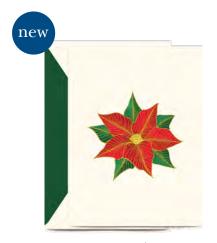

KN92413V - \$42
ENGRAVED POINSETTIA IN BLOOM
64 LB. ECRU KID FINISH
10 NOTES/10 ENVELOPES WITH HUNTER GREEN LINING
inside verse (in Hunter Green):

good CHEER

throughout the NEW YEAR

ENGRAVED CARDINAL
64 LB. PEARL WHITE KID FINISH
10 NOTES/10 ENVELOPES WITH SCARLET LINING
inside verse (in Red):