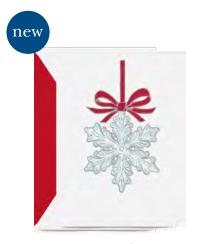

KN92411V - \$42 ENGRAVED SNOWFLAKE ORNAMENT

64 LB. PEARL WHITE KID FINISH
10 NOTES/10 ENVELOPES WITH SCARLET LINING
inside verse (in Red):

KN92205V - \$42 ENGRAVED ANGEL

64 LB. PEARL WHITE KID FINISH
10 NOTES/10 ENVELOPES WITH GOLD LUSTRE LINING
inside verse (in Gold):