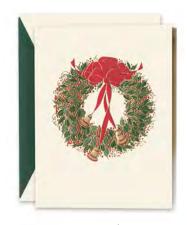

KN90608V - \$42
ENGRAVED HOLLY WREATH WITH BELLS
64 LB. ECRU KID FINISH
10 NOTES/10 ENVELOPES WITH HUNTER GREEN LINING
inside verse (in Hunter Green):

May your holidays be filled with much joy and cheerful addration