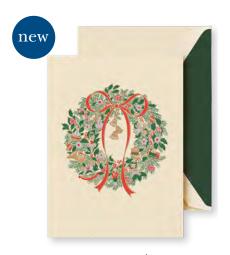

KN92453V - \$42 ENGRAVED CHRISTMAS MORNING WREATH

64 LB. ECRU KID FINISH 10 NOTES/10 ENVELOPES WITH HUNTER GREEN LINING inside verse (in Red):

KN90207V - \$42 ENGRAVED FLOCK OF DOVES

64 LB. PEARL WHITE KID FINISH
10 NOTES/10 ENVELOPES WITH GOLD LUSTRE LINING
inside verse (in Gold):