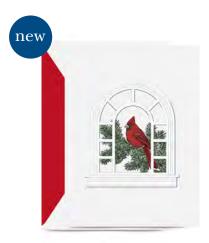

Merry Christmac

KN92412V - \$42 ENGRAVED CARDINAL IN WINDOW

64 LB. PEARL WHITE KID FINISH
10 NOTES/10 ENVELOPES WITH SCARLET LINING
inside verse (in Hunter Green):

may peace and happiness follow you throughout the