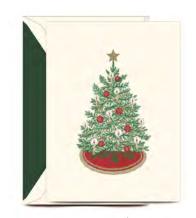

64 LB. ECRU KID FINISH
10 NOTES/10 ENVELOPES WITH SCARLET LINING
inside verse (in Red):

ENGRAVED CHRISTMAS MORNING TREE

64 LB. ECRU KID FINISH
10 NOTES/10 ENVELOPES WITH HUNTER GREEN LINING
inside verse (in Red):