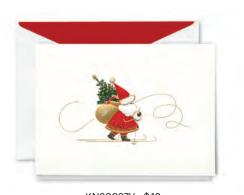

KN90097V - \$42

ENGRAVED SKIING SANTA

64 LB. PEARL WHITE KID FINISH

10 NOTES/10 ENVELOPES WITH SCARLET LINING

inside verse (in Red):

KN92311V - \$36

ENGRAVED REGAL STOCKING
64 LB. PEARL WHITE KID FINISH
10 NOTES/10 ENVELOPES WITH GOLD LUSTRE LINING
inside verse (in Gold):