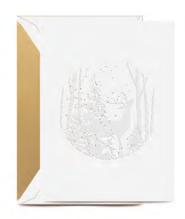

10 NOTES/10 ENVELOPES WITH PEARL SHIMMER LINING

inside verse (in Red):

KN92315V - \$36
BLIND EMBOSSED BIRCH FOREST REINDEER
64 LB. PEARL WHITE KID FINISH
10 NOTES/10 ENVELOPES WITH GOLD LUSTRE LINING
inside verse (in Gold):