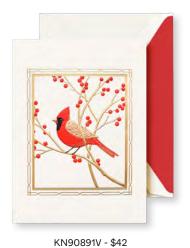

KN92413V - \$42
ENGRAVED POINSETTIA IN BLOOM
64 LB. ECRU KID FINISH
10 NOTES/10 ENVELOPES WITH HUNTER GREEN LINING
inside verse (in Hunter Green):

good CHEER

throughout the NEW YEAR

ENGRAVED CARDINAL
64 LB. PEARL WHITE KID FINISH
10 NOTES/10 ENVELOPES WITH SCARLET LINING
inside verse (in Red):