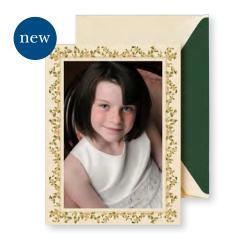

# **PHOTO CARDS**

KP92470V - \$34 ENGRAVED STARBURST FRAME PHOTO MOUNT

64 LB. PEARL WHITE KID FINISH
10 NOTES/10 ENVELOPES WITH NAVY LINING
inside verse (in Navy):

KP92471V - \$34
FOIL STARDUST PHOTO MOUNT
64 LB. PEARL WHITE KID FINISH
10 NOTES/10 ENVELOPES WITH BURGUNDY LINING

inside verse (in Burgundy):