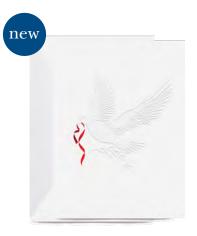

KN92206V - \$30
FOIL EMBOSSED NATIVITY
64 LB. ECRU KID FINISH
10 NOTES/10 ENVELOPES WITH SATIN GOLD LINING
inside verse (in Regent Blue):

KN92405V - \$34

BLIND EMBOSSED PEACE ON EARTH DOVE

64 LB. PEARL WHITE KID FINISH