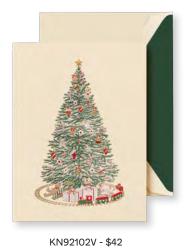

64 LB. ECRU KID FINISH
10 NOTES/10 ENVELOPES WITH SCARLET LINING
inside verse (in Red):

ENGRAVED CHRISTMAS MORNING TREE

64 LB. ECRU KID FINISH
10 NOTES/10 ENVELOPES WITH HUNTER GREEN LINING
inside verse (in Red):