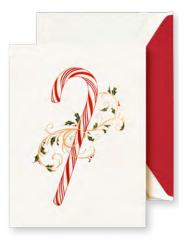

# WISHING YOU THE HAPPIEST OF NEW YEARS

KN99261V \$34
FOIL EMBOSSED FILIGREE CANDY CANE
64 LB. PEARL WHITE KID FINISH
10 NOTES/10 ENVELOPES WITH SCARLET LINING
inside verse (in Black & Red):

KN99259V - \$34
FOIL EMBOSSED SLEIGH
64 LB. ECRU KID FINISH
10 NOTES/10 ENVELOPES WITH HUNTER GREEN LINING
inside verse (in Red):