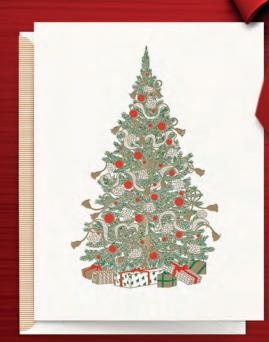

64 LB. ECRU KID FINISH
10 NOTES/10 ENVELOPES WITH SCARLET LINING
inside verse (in Red):

ENGRAVED CHRISTMAS MORNING TREE

64 LB. ECRU KID FINISH
10 NOTES/10 ENVELOPES WITH HUNTER GREEN LINING
inside verse (in Red):