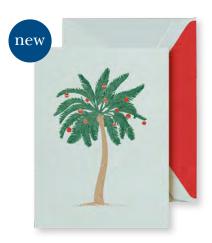

64 LB. BEACH GLASS KID FINISH 10 NOTES/10 ENVELOPES WITH GOLD LUSTRE LINING inside verse (in Gold):

> May this Christmas and the New Year bring Health and Happiness

KN92455V - \$42 **ENGRAVED TRIMMED PALM TREE** 

64 LB. BEACH GLASS KID FINISH 10 NOTES/10 ENVELOPES WITH SCARLET LINING inside verse (in Red):

Holiday Season bring you

KN92307V - \$42 **ENGRAVED CANDY CANE LIGHTHOUSE** 

64 LB. PEARL WHITE KID FINISH 10 NOTES/10 ENVELOPES WITH SCARLET LINING inside verse (in Gold):