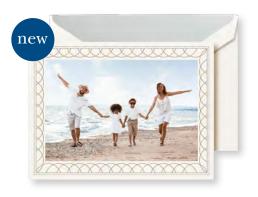

#### **PHOTO CARDS**

KP92467V - \$34 ENGRAVED 'TIS THE SEASON PHOTO MOUNT

64 LB. PEARL WHITE KID FINISH
10 NOTES/10 ENVELOPES WITH SATIN GOLD LINING
inside verse (in Gold):

WISHING YOU

JOY

THIS HOLIDAY SEASON