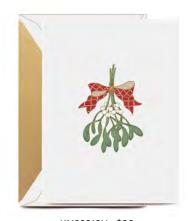

ISHING YOU A WORLD
OF PEACE AND HAPPINESS
THROUGHOUT THE
COMING YEAR

KN92310V - \$36

ENGRAVED MISTLETOE BOUGH
64 LB. PEARL WHITE KID FINISH
10 NOTES/10 ENVELOPES WITH GOLD LUSTRE LINING
inside verse (in Clover;):