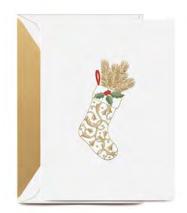

64 LB. PEARL WHITE KID FINISH
10 NOTES/10 ENVELOPES WITH GOLD MICRO STRIPE LINING
inside verse (in Gold):

KN92404V - \$42 ENGRAVED STRIPED CHRISTMAS STOCKING

64 LB. PEARL WHITE KID FINISH
10 NOTES/10 ENVELOPES WITH SCARLET LINING
inside verse (in Red):