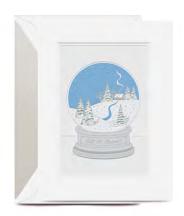

May the ringing bells of Christmas fill yeur life with music of happiness and presperity

KN92352V - \$42
ENGRAVED SNOW GLOBE
64 LB. PEARL WHITE KID FINISH
10 NOTES/10 ENVELOPES WITH SILVER LUSTRE LINING
inside verse (in Newport Blue):