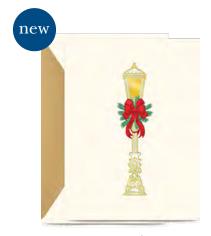

KN92415V - \$42
ENGRAVED VILLAGE STREET LAMP
64 LB. ECRU KID FINISH
10 NOTES/10 ENVELOPES WITH SATIN GOLD LINING
inside verse (in Gold):

KN92454V - \$42
ENGRAVED FESTIVE BERRY PINECONES
64 LB. ECRU KID FINISH
10 NOTES/10 ENVELOPES WITH HUNTER GREEN LINING
inside verse (in Red):