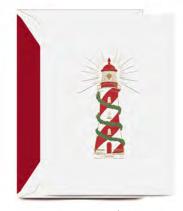

64 LB. BEACH GLASS KID FINISH 10 NOTES/10 ENVELOPES WITH SCARLET LINING inside verse (in Red):

Holiday Season bring you

KN92307V - \$42 **ENGRAVED CANDY CANE LIGHTHOUSE** 

64 LB. PEARL WHITE KID FINISH 10 NOTES/10 ENVELOPES WITH SCARLET LINING inside verse (in Gold):

mov peace and happiness follow you throughout the

KN92306V - \$36 ENGRAVED FESTIVE FLAMINGO 64 LB. PEARL WHITE KID FINISH

10 NOTES/10 ENVELOPES WITH PEARL SHIMMER LINING inside verse (in Red):

KN92308V - \$42 ENGRAVED CHRISTMAS PALM