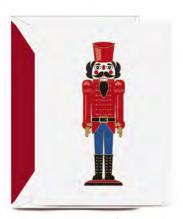

64 LB. ECRU KID FINISH 10 NOTES/10 ENVELOPES WITH SATIN GOLD LINING inside verse (in Gold):

KN92313V - \$42 ENGRAVED NUTCRACKER SOLDIER

64 LB. PEARL WHITE KID FINISH 10 NOTES/10 ENVELOPES WITH SCARLET LINING inside verse (in Gold):