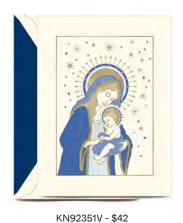

ENGRAVED MOTHER AND CHILD 64 LB. ECRU KID FINISH

10 NOTES/10 ENVELOPES WITH REGENT BLUE LINING inside verse (in Regent Blue):

MAY THE HOLIDAY SEASON FILL YOUR HOME WITH

JOY

YOUR HEART WITH

LOVE

AND YOUR LIFE WITH