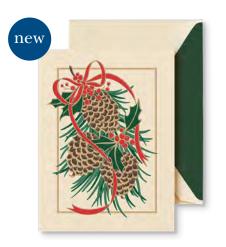

KN92415V - \$42
ENGRAVED VILLAGE STREET LAMP
64 LB. ECRU KID FINISH
10 NOTES/10 ENVELOPES WITH SATIN GOLD LINING
inside verse (in Gold):

KN92454V - \$42
ENGRAVED FESTIVE BERRY PINECONES
64 LB. ECRU KID FINISH
10 NOTES/10 ENVELOPES WITH HUNTER GREEN LINING
inside verse (in Red):