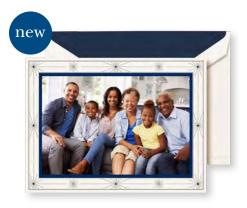

# **PHOTO CARDS**

KP92470V - \$34 ENGRAVED STARBURST FRAME PHOTO MOUNT

64 LB. PEARL WHITE KID FINISH
10 NOTES/10 ENVELOPES WITH NAVY LINING
inside verse (in Navy):

KP92471V - \$34
FOIL STARDUST PHOTO MOUNT
64 LB. PEARL WHITE KID FINISH
10 NOTES/10 ENVELOPES WITH BURGUNDY LINING

inside verse (in Burgundy):