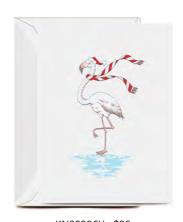

mov peace and happiness follow you throughout the

KN92306V - \$36 ENGRAVED FESTIVE FLAMINGO 64 LB. PEARL WHITE KID FINISH

10 NOTES/10 ENVELOPES WITH PEARL SHIMMER LINING inside verse (in Red):

KN92308V - \$42 ENGRAVED CHRISTMAS PALM