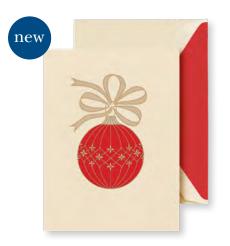

KN92456V - \$36 ENGRAVED QUILTED ORNAMENT

64 LB. ECRU KID FINISH
10 NOTES/10 ENVELOPES WITH SCARLET LINING
inside verse (in Gold):

ENGRAVED DRUM ORNAMENT

64 LB. PEARL WHITE KID FINISH
10 NOTES/10 ENVELOPES WITH SATIN GOLD LINING
inside verse (in Red):