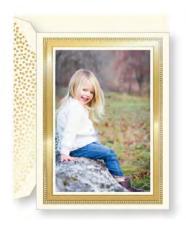

# **PHOTO CARDS**

KP92470V - \$34 ENGRAVED STARBURST FRAME PHOTO MOUNT

64 LB. PEARL WHITE KID FINISH
10 NOTES/10 ENVELOPES WITH NAVY LINING
inside verse (in Navy):

KP92471V - \$34
FOIL STARDUST PHOTO MOUNT
64 LB. PEARL WHITE KID FINISH
10 NOTES/10 ENVELOPES WITH BURGUNDY LINING

inside verse (in Burgundy):