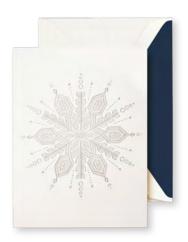

KN92411V - \$42 ENGRAVED SNOWFLAKE ORNAMENT

64 LB. PEARL WHITE KID FINISH
10 NOTES/10 ENVELOPES WITH SCARLET LINING
inside verse (in Red):

KN92205V - \$42 ENGRAVED ANGEL

64 LB. PEARL WHITE KID FINISH
10 NOTES/10 ENVELOPES WITH GOLD LUSTRE LINING
inside verse (in Gold):