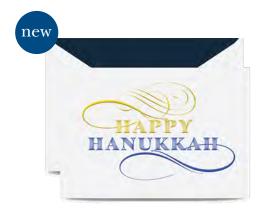

#### KN92407V - \$36 ENGRAVED HANUKKAH WISHES

64 LB. PEARL WHITE KID FINISH
10 NOTES/10 ENVELOPES WITH NAVY LINING
inside verse (in Navy):

VISHING YOU JOY AND PEACE DURING HANUKKAH AND THROUGHOUT THE NEW YEAR