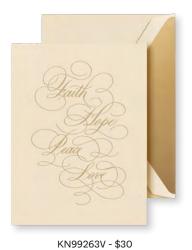

KN90890V - \$42 ENGRAVED SILVER AND GOLD BEADED TREE

64 LB. ECRU KID FINISH
10 NOTES/10 ENVELOPES WITH SATIN GOLD LINING
inside verse (in Hunter Green):

ENGRAVED FAITH HOPE PEACE LOVE

64 LB. ECRU KID FINISH
10 NOTES/10 ENVELOPES WITH SATIN GOLD LINING
inside verse (in Gold):