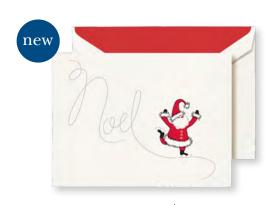

10 NOTES/10 ENVELOPES WITH SCARLET LINING inside verse (in Black):

**DEBOSSED SNOW ANGELS** 64 LB. PEARL WHITE KID FINISH 10 NOTES/10 ENVELOPES WITH SCARLET LINING inside verse (in Red):

KN91038V - \$34 FOIL EMBOSSED ELEGANT PINECONE ORNAMENT 64 LB. ECRU KID FINISH 10 NOTES/10 ENVELOPES WITH HOLIDAY PLAID LINING inside verse (in Red):