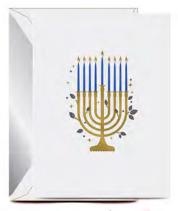

KN92319V - \$36 ENGRAVED HANUKKAH MENORAH

64 LB. PEARL WHITE KID FINISH
10 NOTES/10 ENVELOPES WITH SILVER LUSTRE LINING
inside verse (in Newport Blue):

Happy Hanukkah: May the Flessings of Bring the Blessings of Love, Light & Laughter to your family