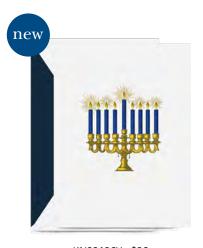

KN92319V - \$36 ENGRAVED HANUKKAH MENORAH

64 LB. PEARL WHITE KID FINISH
10 NOTES/10 ENVELOPES WITH SILVER LUSTRE LINING
inside verse (in Newport Blue):

Happy Hanukkah: May the Flessings of Bring the Blessings of Love, Light & Laughter to your family