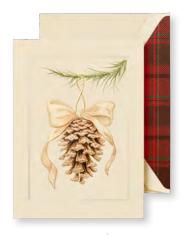

KN92415V - \$42
ENGRAVED VILLAGE STREET LAMP
64 LB. ECRU KID FINISH
10 NOTES/10 ENVELOPES WITH SATIN GOLD LINING
inside verse (in Gold):

KN92454V - \$42
ENGRAVED FESTIVE BERRY PINECONES
64 LB. ECRU KID FINISH
10 NOTES/10 ENVELOPES WITH HUNTER GREEN LINING
inside verse (in Red):