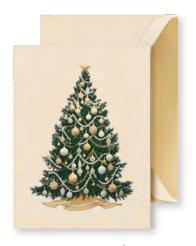

64 LB. ECRU KID FINISH
10 NOTES/10 ENVELOPES WITH SCARLET LINING
inside verse (in Red):

ENGRAVED CHRISTMAS MORNING TREE

64 LB. ECRU KID FINISH
10 NOTES/10 ENVELOPES WITH HUNTER GREEN LINING
inside verse (in Red):