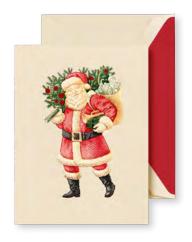

# **BOXED HOLIDAY 2024**

KN92401V - \$42 ENGRAVED CLASSIC SANTA WITH LETTER

64 LB. ECRU KID FINISH 10 NOTES/10 ENVELOPES WITH SCARLET LINING inside verse (in Red):

KN92452V - \$42 ENGRAVED GOLD TASSEL TRIMMED TREE