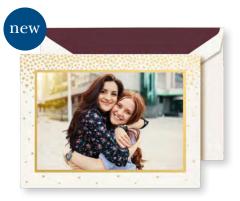

#### **PHOTO CARDS**

KP90039V - \$34

ENGRAVED CLASSIC RED AND GOLD FRAME PHOTO MOUNT
64 LB. PEARL WHITE KID FINISH
10 NOTES/10 ENVELOPES WITH SCARLET LINING

KP90731V - \$34

FOIL EMBOSSED SILVER BEADED BORDER PHOTO MOUNT
64 LB. PEARL WHITE KID FINISH
10 NOTES/10 ENVELOPES WITH SILVER LINING
inside verse (in Navy):