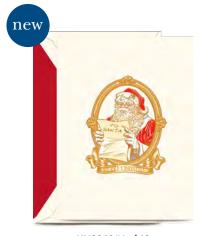

# **BOXED HOLIDAY 2024**

KN92401V - \$42 ENGRAVED CLASSIC SANTA WITH LETTER

64 LB. ECRU KID FINISH 10 NOTES/10 ENVELOPES WITH SCARLET LINING inside verse (in Red):

KN92452V - \$42 ENGRAVED GOLD TASSEL TRIMMED TREE