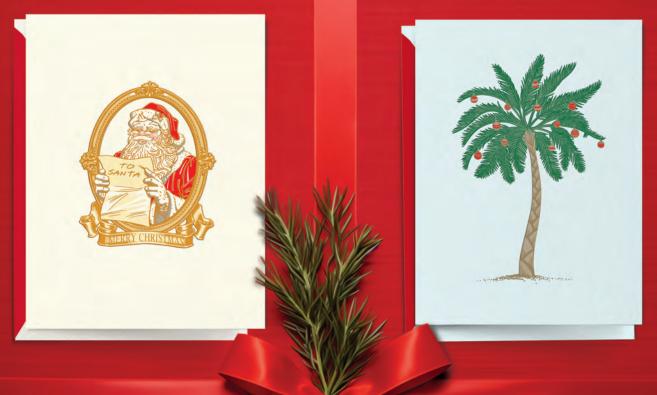

KN92402V - \$42 ENGRAVED VINTAGE SANTA WITH LIST

64 LB. ECRU KID FINISH 10 NOTES/10 ENVELOPES WITH SCARLET LINING inside verse (in Red):

KN92403V - \$42 ENGRAVED SANTA'S SLEIGH

64 LB. PEARL WHITE KID FINISH 10 NOTES/10 ENVELOPES WITH SCARLET LINING inside verse (in Red):

mov peace and happiness follow you throughout the

KN92306V - \$36 ENGRAVED FESTIVE FLAMINGO 64 LB. PEARL WHITE KID FINISH

10 NOTES/10 ENVELOPES WITH PEARL SHIMMER LINING inside verse (in Red):

KN92308V - \$42 ENGRAVED CHRISTMAS PALM

64 LB. PEARL WHITE KID FINISH
10 NOTES/10 ENVELOPES WITH SCARLET LINING
inside verse (in Red):

KN90897V - \$42 ENGRAVED TWINKLING PALMS

64 LB. BEACH GLASS KID FINISH
10 NOTES/10 ENVELOPES WITH SATIN GOLD LINING
inside verse (in Hunter Green):