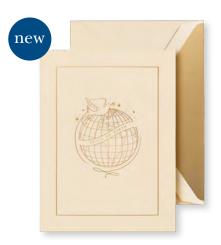

LOVE

AND YOUR LIFE WITH

PEACE

KN92291V - \$36 ENGRAVED PEACE ON EARTH GLOBE

64 LB. ECRU KID FINISH 10 NOTES/10 ENVELOPES WITH SATIN GOLD LINING inside verse (in Gold):

ISHING YOU A WORLD
OF PEACE AND HAPPINESS
THROUGHOUT THE
COMING YEAR