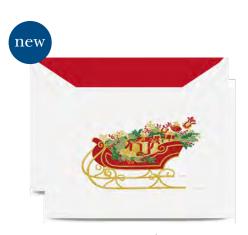

KN92402V - \$42 ENGRAVED VINTAGE SANTA WITH LIST

64 LB. ECRU KID FINISH 10 NOTES/10 ENVELOPES WITH SCARLET LINING inside verse (in Red):

KN92403V - \$42 ENGRAVED SANTA'S SLEIGH

64 LB. PEARL WHITE KID FINISH 10 NOTES/10 ENVELOPES WITH SCARLET LINING inside verse (in Red):