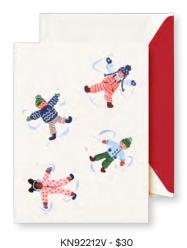

Hope

AND THE HEART OF HANUKKAH
WHICH IS

LOVE

KN92211V - \$36
ENGRAVED SILVER SNOWFLAKE
64 LB. PEARL WHITE KID FINISH
10 NOTES/10 ENVELOPES WITH NAVY LINING
inside verse (in Navy):

feason's GREETINGS