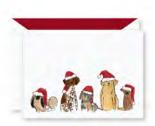

#### NOTE CARDS & HOLIDAY THANK YOU

KN12409 - \$28
FOIL WRAPPED GIFTS NOTE
64 LB. PEARL WHITE KID FINISH
10 NOTES/10 ENVELOPES
WITH GOLD MICRO STRIPE LINING

KN12017 - \$18

SANTA DOGS NOTE

64 LB. PEARL WHITE KID FINISH

10 NOTES/10 ENVELOPES

WITH SCARLET LINING

KT32013 - \$28
FOIL BORDERED ORNAMENTS
THANK YOU CARD
96 LB. PEARL WHITE KID FINISH
10 CARDS/10 ENVELOPES WITH
RED AND GREEN STRIPE LINING