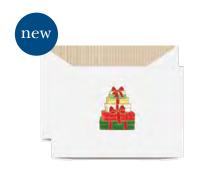

#### NOTE CARDS & HOLIDAY THANK YOU

KN12409 - \$28
FOIL WRAPPED GIFTS NOTE
64 LB. PEARL WHITE KID FINISH
10 NOTES/10 ENVELOPES
WITH GOLD MICRO STRIPE LINING

KN12017 - \$18

SANTA DOGS NOTE

64 LB. PEARL WHITE KID FINISH