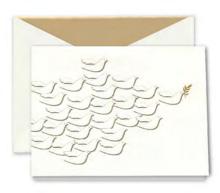

KN92453V - \$42 ENGRAVED CHRISTMAS MORNING WREATH

64 LB. ECRU KID FINISH 10 NOTES/10 ENVELOPES WITH HUNTER GREEN LINING inside verse (in Red):

KN90207V - \$42 ENGRAVED FLOCK OF DOVES

64 LB. PEARL WHITE KID FINISH
10 NOTES/10 ENVELOPES WITH GOLD LUSTRE LINING
inside verse (in Gold):